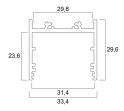

mounting brackets need to be ordered separately.

# UK C E

### **PRODUCT OVERVIEW**

| Product name        | Profile Deep Wide Surface 30 CDE-9/T 1m annodised |
|---------------------|---------------------------------------------------|
| Technology          | Accessory                                         |
| Housing             | Aluminium                                         |
| General application | Retail                                            |
| ETIM Class          | EC002557                                          |
| Warranty            | 3 years                                           |
| Housing colour      | Silver                                            |
| Product EAN number  | 5410288225906                                     |

### **TECHNICAL DRAWINGS**