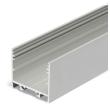

## Profile Deep Wide Surface 30 Profile Deep Wide Surface 30 CDE-9/T 1m annodised 0022590

#### Product features

 A deep wide 1000mm length anodised aluminium lighting profile that can be combined with multiple click diffusers (flat opal - 0022616, round opal - 0022617, square opal - 0022627) with a maximum LED strip width of 20mm. Can be mounted with 'Profile HO surface 16 raw alu.' or dedicated plates. Additional accessories like end caps, profile holders or mounting brackets need to be ordered separately.